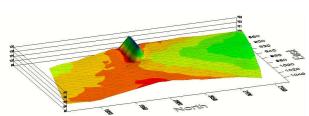

#### **Design and Quantify with 3D Modelling**

After initial surveying, designs can be produced showing existing and proposed finished levels. 3D images are available to assist clients in visualising the end result. Working from survey reports, accurate volumes can be calculated giving greater certainty around cost structures.