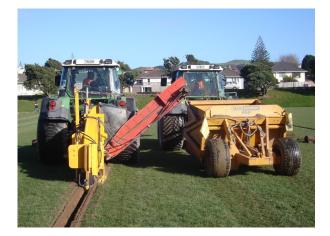

#### Installation

Irrigation lines are laid using a mole plough or wheel trencher, depending on the required depth and pipe size.

Controllers are installed to allow the irrigation system to operate automatically, and today's technology also enables remote operation via a cell phone app.