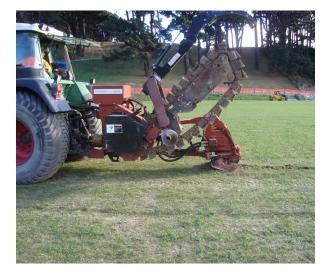

#### Installation

Irrigation lines are laid using a mole plough or wheel trencher, depending on the required depth and pipe size.

Controllers are installed to allow the irrigation system to operate automatically, and today's technology also enables remote operation via a cell phone app.