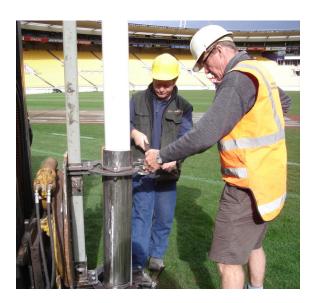

## **Rugby Goal Post Shifter**

Mexteds' Hurri-Shifter goal post lifter is used in conjunction with a turf-tyred tractor for the rapid lifting and relocation of rugby goal posts.

This machine offers a fast, safe and efficient system, where rugby posts are clamped, lifted and lowered to the ground, ready for dismantling.

Replacing the posts is just as simple.