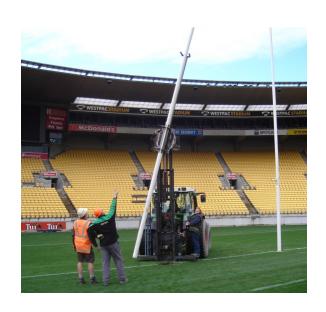

## **Rugby Goal Post Shifter**

Mexteds' Hurri-Shifter goal post lifter is used in conjunction with a turf-tyred tractor for the rapid lifting and relocation of rugby goal posts.

This machine offers a fast, safe and efficient system, where rugby posts are clamped, lifted and lowered to the ground, ready for dismantling.