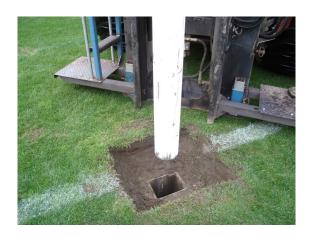

## **Rugby Goal Post Shifter**

Mexteds' Hurri-Shifter goal post lifter is used in conjunction with a turf-tyred tractor for the rapid lifting and relocation of rugby goal posts.

This machine offers a fast, safe and efficient system, where rugby posts are clamped, lifted and lowered to the ground, ready for dismantling.

Replacing the posts is just as simple.