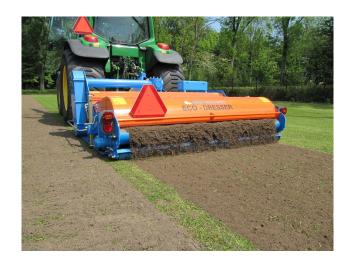

## **Topdressing**

Our specialized equipment harvests and recycles surface topsoil. This leaves the turf intact, and avoids the need to import topsoil.

It is ideal for the renovation of playing surfaces that have become compacted or uneven, and is a cost-effective option, achieving multiple functions in a single pass.

Any stones are screened out of the topsoil before it is re-laid, creating a level, well-aerated surface and ideal conditions for re-grassing..

This method of topdressing can be used prior to re-sowing, undersowing, dimple seeding or broadcasting and is ideal for sports fields, race courses, golf courses and parks, as grass growth is not disturbed.

## Specifications:

**GKB Eco-Dresser** 

Watch the Eco-Dresser in action:

Mexted Performance Sports Surfaces Ltd 27 Ulric Street, Plimmerton, Porirua PO Box 54 236, Mana 5247 New Zealand T: +64 4 233 0703 F: +64 4 233 0702