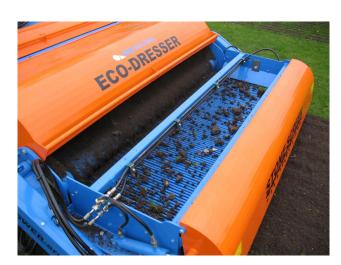

Any stones are screened out of the topsoil before it is re-laid, creating a level, well-aerated surface and ideal conditions for re-grassing..

This method of topdressing can be used prior to re-sowing, undersowing, dimple seeding or broadcasting and is ideal for sports fields, race courses, golf courses and parks, as grass growth is not disturbed.

## Specifications:

**GKB Eco-Dresser** 

Watch the Eco-Dresser in action:

Mexted Performance Sports Surfaces Ltd 27 Ulric Street, Plimmerton, Porirua PO Box 54 236, Mana 5247 New Zealand T: +64 4 233 0703 F: +64 4 233 0702