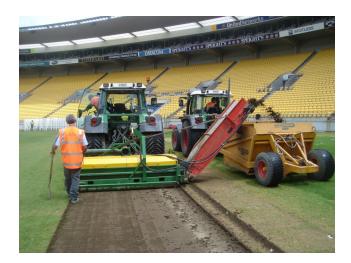

### **Planing and removal**

Using our purpose-built planer and loading elevator, we are able to efficiently remove turf in areas such as contaminated cricket wickets and other sports field areas, leaving a perfect surface for the re-laying of new turf with one pass.