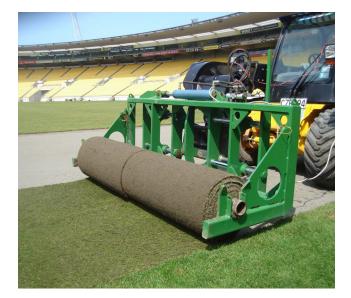

#### Installation

Mexteds provides installation services, sourcing turf and re-laying using our specialised turf laying equipment that enables us to lay two one-metrewide rolls in one pass.